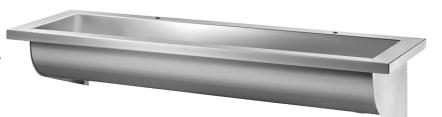

# Wall-mounted CANAL wash trough

Ref. 121250 Polished satin 304 stainless steel - L. 1200mm

By continuing your navigation on this website you accept the use of cookies to facilitate navigation,  $\underline{X}$  enhance your experience and produce visit statistics. Learn more.

## Wall-mounted CANAL wash trough

Ref. 121250

Wall-mounted wash trough for 2 posts.

Bacteriostatic 304 stainless steel.

Polished satin finish.

Stainless steel thickness: 1mm for the bowl, 1.5mm

for surround and fixing brackets.

Easy to install: no joint concealers to install,

lightweight wash trough.

Drainage on the right.

With 2 tap holes Ø 22mm.

Supplied with 1½" waste.

Without overflow.

Supplied with fixing brackets and fixings.

CE marked. Complies with European standard EN 14296.

Weight: 8.8kg.

Option to add a bacteriostatic 304 stainless steel

splashback (ref. 100250).