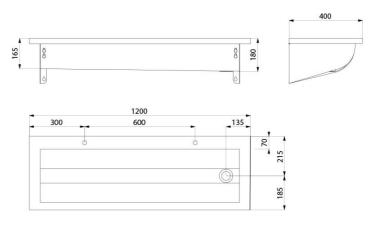

# Wall-mounted CANAL wash trough

Ref. 121250

| Height    | 250mm                                                     |
|-----------|-----------------------------------------------------------|
| Length    | 1200mm                                                    |
| Width     | 400mm                                                     |
| Thickness | 1mm (bowl) and 1.5mm<br>(surround and fixing<br>brackets) |
| Finish    | Polished satin 304 stainless steel                        |